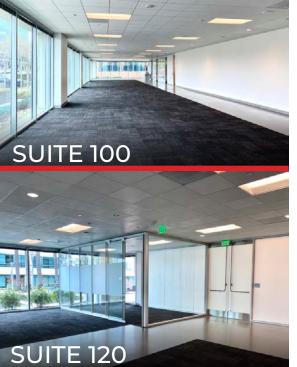

## ACVEST FIRST FLOOR

SUITE 100

±5,553 SF

4 Offices

Break Room

**SUITE 120** 

±4,696 SF

1 Conference Room

Break Room