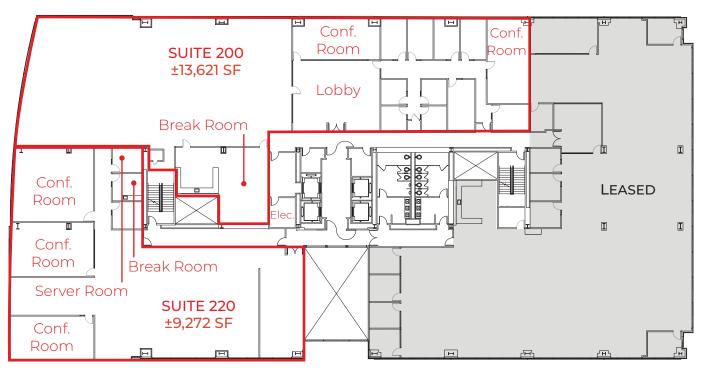

#### **SUITE 200**

#### ±13,621 SF

9 Offices

2 Conference Rooms

Breakroom

#### **SUITE 220**

#### ±9,272 SF

4 Offices

3 Conference Rooms

Server Room

Break Room