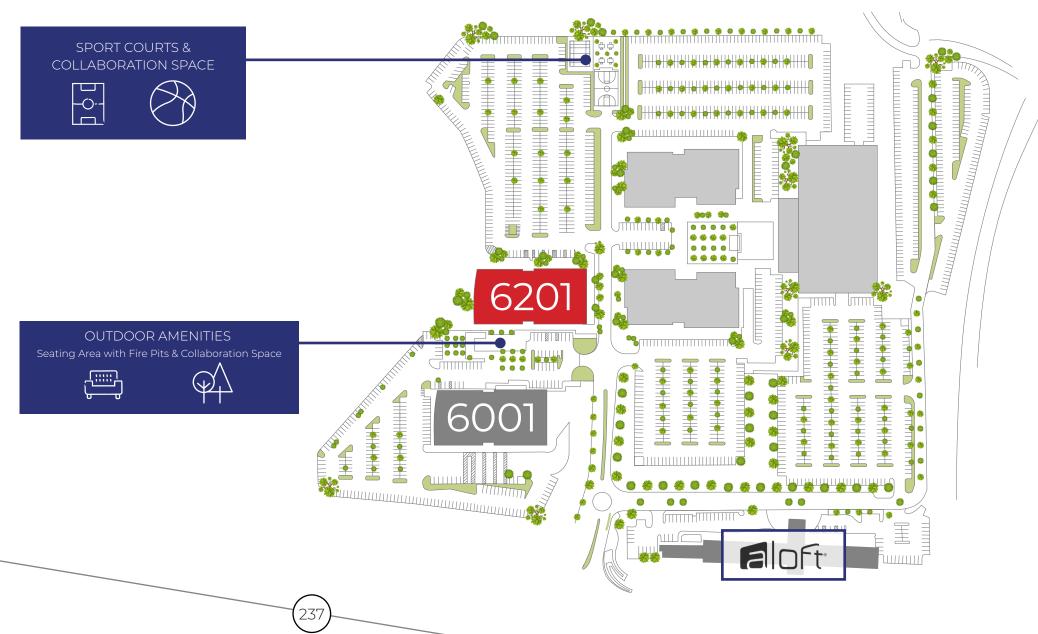

### 6-STORY CLASS A OFFICE BUILDING:

Suite 100: ±5,553 SF Suite 120: ±4696 SF Suite 200: ±13,621 SF Suite 220: ±9,272 SF

#### **OUTDOOR AMENITIES**

Seating Area with Fire Pits &
Collaboration Space
Basketball, Sport Court & Pickle Ball
EV Charging Stations