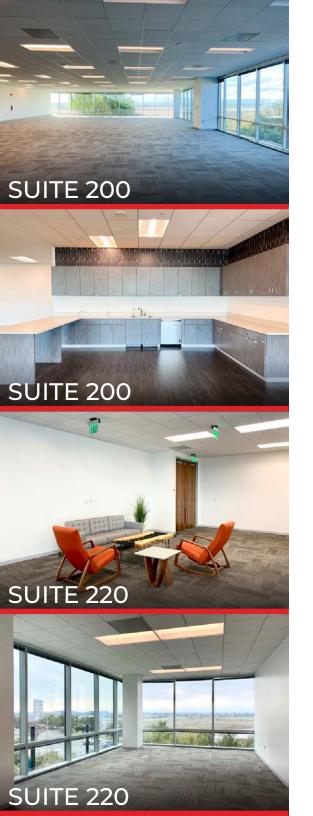

#### **SUITE 200**

#### ±13,621 SF

9 Offices

2 Conference Rooms

Breakroom

#### **SUITE 220**

#### ±9,272 SF

4 Offices

3 Conference Rooms

Server Room

Break Room