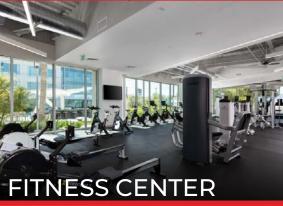

# ACWEST



## PROPERTY HIGHLIGHTS



### 6-STORY CLASS A OFFICE BUILDING:

Suite 100: ±5,553 SF Suite 120: ±4696 SF Suite 200: ±13,621 SF Suite 220: ±9,272 SF



#### **OUTDOOR AMENITIES**

Seating Area with Fire Pits &
Collaboration Space
Basketball, Sport Court & Pickle Ball
EV Charging Stations



#### CAFÉ

On-Site Café Serving Breakfast & Lunch



#### FITNESS CENTER

State-of-the-Art Fitness Center with Showers & Lockers



#### PARKING

**3**3.3/1,000



#### **TRANSPORTATION**

ACE Train Shuttle Stop on Site with Direct Connection to ACE Train



#### **ENERGY STAR SCORE**

74



#### SUSTAINABILITY

Green Scorecard



















## ACVEST FIRST FLOOR



SUITE 100

±5,553 SF

4 Offices

Break Room

**SUITE 120** 

±4,696 SF

1 Conference Room

Break Room



# ACWEST SECOND FLOOR



#### **SUITE 200**

#### ±13,621 SF

9 Offices

2 Conference Rooms

Breakroom

#### **SUITE 220**

#### ±9,272 SF

4 Offices

3 Conference Rooms

Server Room

Break Room

## **AMENITIES**

- 1 Loop Neighborhood Market Chick'nCone Golkonda Indian Joe Chinese
- 2 1 Oz Coffee
- 3 Hyatt Regency &
  Convention Center
  Hilton Santa Clara
  La Fontana
  Evolution Restaurant & Bar
  Market Cafe
  Truya Sushi
- 4 Chicken Meets Rice Bistro Siam Pho Khang Bawarchi Indian Cuisin Mikayla's Café
- 6 FIRST
  Hyatt House
  Courtyard by Marriott
  Target
  Fish's Wild
  SAJJ Mediterranean
  Blue Water Seafood and Cral
  Panda Express
  Shan Restaura