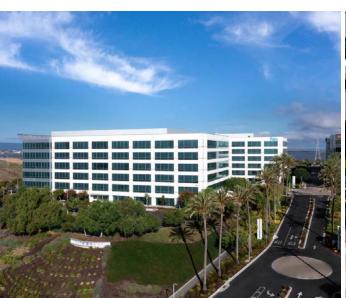

### 6-STORY CLASS A OFFICE BUILDING:

Suite 100: ±5,553 SF Suite 120: ±4696 SF Suite 200: ±13,621 SF Suite 220: ±9,272 SF

# AMERICACENTER WEST

6201 America Center Drive | San Jose

Suite 100: ± 5,553 Square Feet

Suite 120: ± 4,696 Square Feet

Suite 200: ± 13,621 Square Feet

Suite 220: ± 9,272 Square Feet