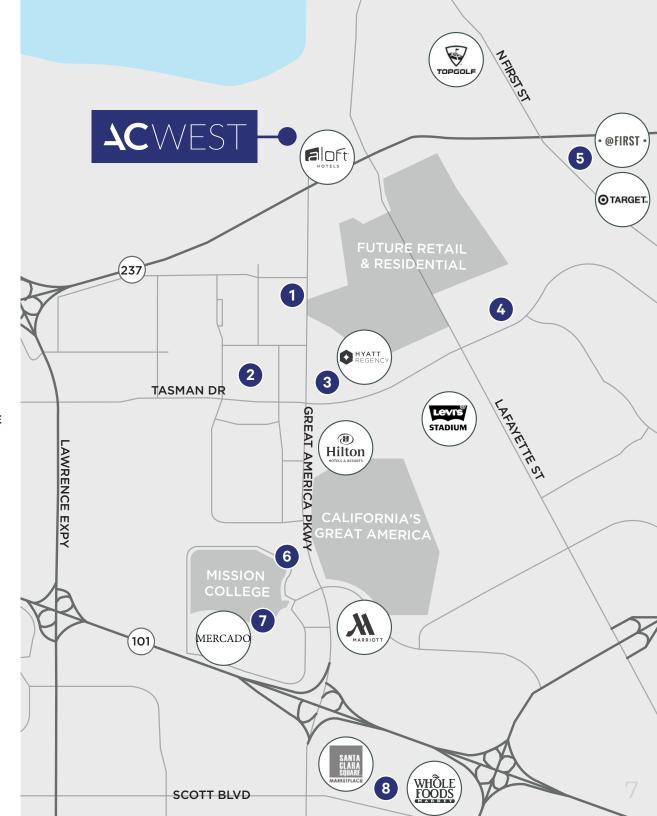

## **AMENITIES**

- 1 Loop Neighborhood Market Chick'nCone Golkonda Indian Joe Chinese
- 2 1 Oz Coffee
- 3 Hyatt Regency &
  Convention Center
  Hilton Santa Clara
  La Fontana
  Evolution Restaurant & Bar
  Market Cafe
  Truya Sushi
- 4 Chicken Meets Rice Bistro Siam Pho Khang Bawarchi Indian Cuisin Mikayla's Café
- 6 FIRST
  Hyatt House
  Courtyard by Marriott
  Target
  Fish's Wild
  SAJJ Mediterranean
  Blue Water Seafood and Cral
  Panda Express
  Shan Restaurant
  Chick-fil-A
  Chipotle Mexican Grill
- Avatar Hotel
  Santa Clara Marriott
  Tea Spot Cafe
  Iguanas Burritozilla
  House of Bagels
  Amakai Japanese
  HiroNori Craft Ramer

MERCADO
In-N-Out
Tomatina
Krispy Kreme
SmokeEaters
Starbucks
Jamba Juice
World Wrapps
Pho Hoa & Jazen
Tostadas Prime
The Roasted Crab
Subway
Paris Baguette
AMC Theatres
Homegoods

SANTA CLARA SQUARE
Whole Foods Market
CorePower Yoga
Chipotle
Gong Cha
Kumar's
Pacific Catch
Puesto
Tender Greens
Fleming's Steakhouse
Lula's Chocolates
Barebottle Brewing Co.
Opa! Santa Clara
Floodcraft Taproom
II Fornaio
Starbucks
The Halal Guys
Silverlake Ramen