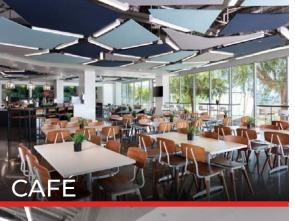

# ACWEST



## PROPERTY HIGHLIGHTS



### 6-STORY CLASS A OFFICE BUILDING:

Suite 100: ±5,553 SF Suite 120: ±4696 SF Suite 200: ±13,621 SF Suite 220: ±9,272 SF



#### **OUTDOOR AMENITIES**

Seating Area with Fire Pits &
Collaboration Space
Basketball, Sport Court & Pickle Ball
EV Charging Stations



#### CAFÉ

On-Site Café Serving Breakfast & Lunch



#### FITNESS CENTER

State-of-the-Art Fitness Center with Showers & Lockers



#### PARKING

**3**3.3/1,000



#### **TRANSPORTATION**

ACE Train Shuttle Stop on Site with Direct Connection to ACE Train



#### **ENERGY STAR SCORE**

74



#### SUSTAINABILITY

Green Scorecard



















## ACVEST FIRST FLOOR



SUITE 100

±5,553 SF

4 Offices

Break Room

**SUITE 120** 

±4,696 SF

1 Conference Room

Break Room



# ACWEST SECOND FLOOR



#### **SUITE 200**

#### ±13,621 SF

9 Offices

2 Conference Rooms

Breakroom

#### **SUITE 220**

#### ±9,272 SF

4 Offices

3 Conference Rooms

Server Room

Break Room

## **AMENITIES**

- 1 Loop Neighborhood Market Chick'nCone Golkonda Indian Joe Chinese
- 2 1 Oz Coffee
- 3 Hyatt Regency &
  Convention Center
  Hilton Santa Clara
  La Fontana
  Evolution Restaurant & Bar
  Market Cafe
  Truya Sushi
- 4 Chicken Meets Rice Bistro Siam Pho Khang Bawarchi Indian Cuisin Mikayla's Café
- 6 FIRST
  Hyatt House
  Courtyard by Marriott
  Target
  Fish's Wild
  SAJJ Mediterranean
  Blue Water Seafood and Cral
  Panda Express
  Shan Restau