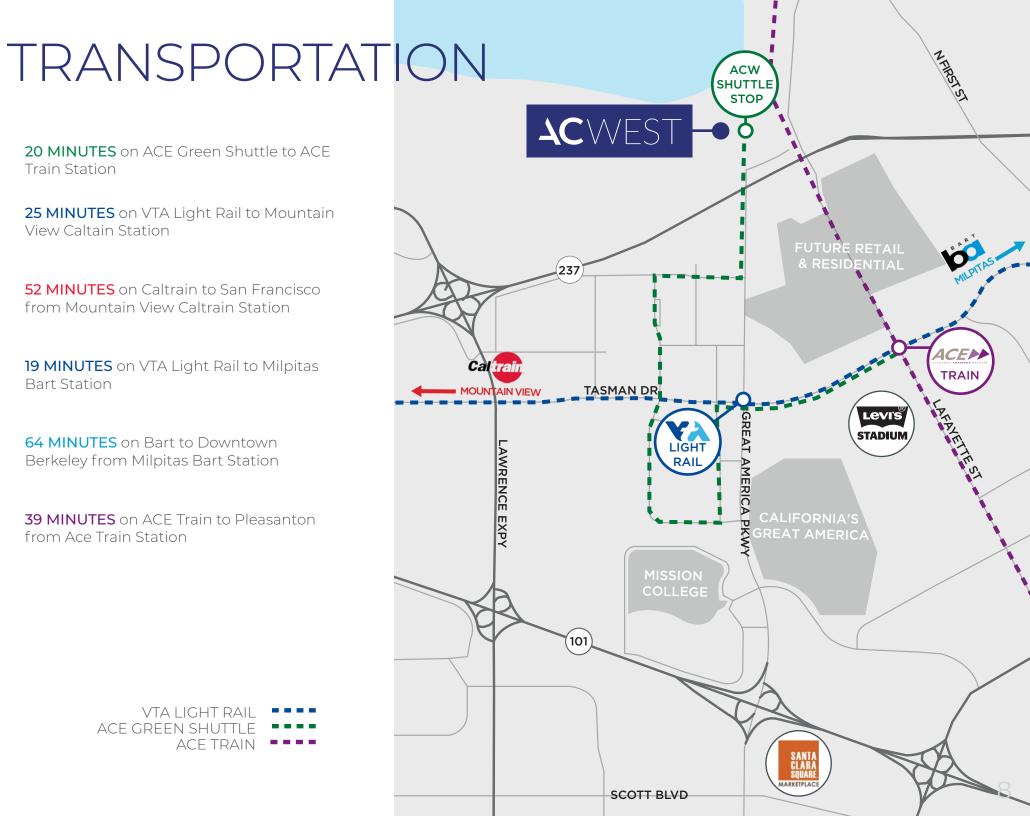

#### **TRANSPORTATION**

ACE Train Shuttle Stop on Site with Direct Connection to ACE Train

20 MINUTES on ACE Green Shuttle to ACE

Train Station

25 MINUTES on VTA Light Rail to Mountain View Caltain Station

**52 MINUTES** on Caltrain to San Francisco from Mountain View Caltrain Station

19 MINUTES on VTA Light Rail to Milpitas Bart Station

**64 MINUTES** on Bart to Downtown Berkeley from Milpitas Bart Station

**39 MINUTES** on ACE Train to Pleasanton from Ace Train Station