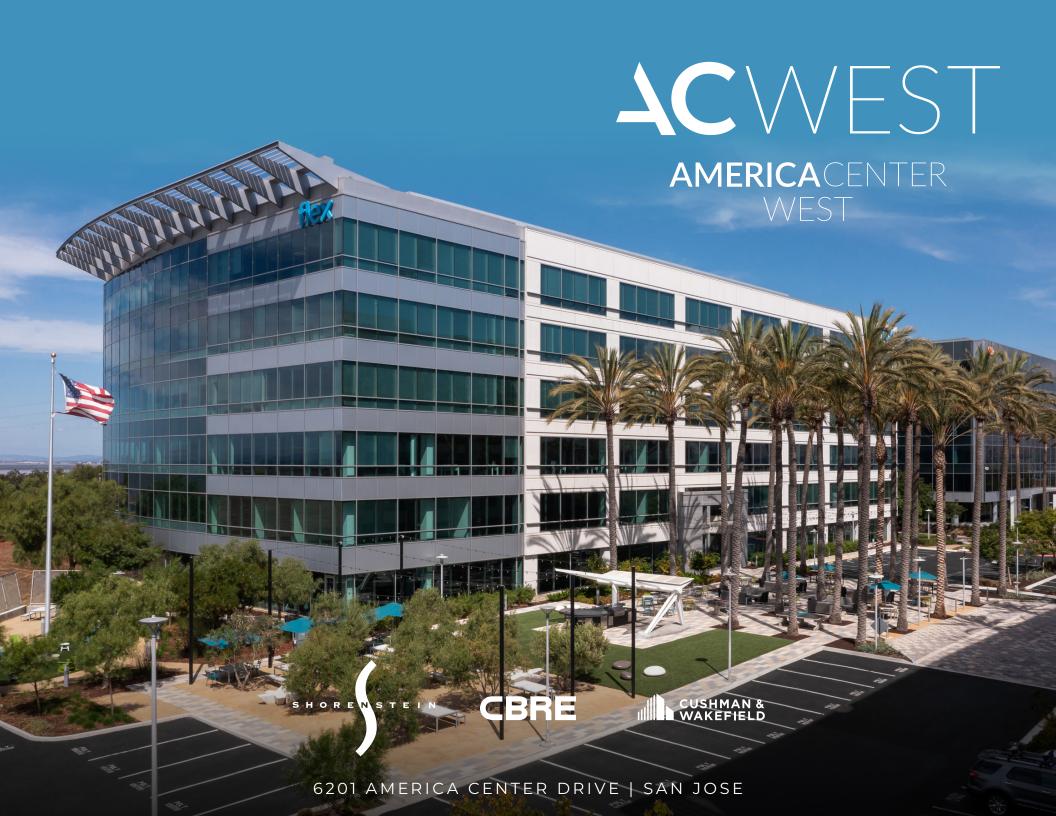

# ACWEST

# AMERICACENTER WEST

6201 America Center Drive | San Jose

Suite 100: ± 5,553 Square Feet

Suite 120: ± 4,696 Square Feet

Suite 200: ± 13,621 Square Feet

Suite 220: ± 9,272 Square Feet