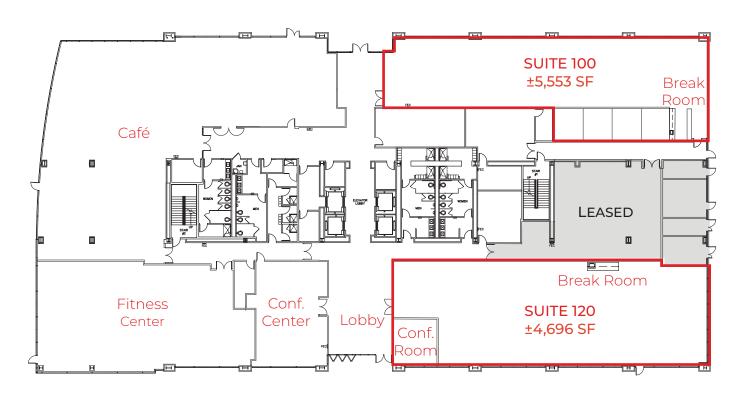

## ACVEST FIRST FLOOR

SUITE 100

±5,553 SF

4 Offices

Break Room

**SUITE 120** 

±4,696 SF

1 Conference Room

Break Room